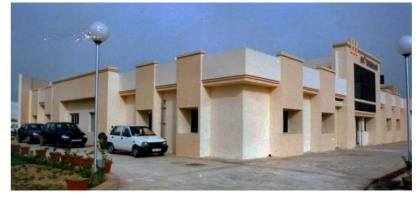

### NOIDA INTERNATIONAL UNIVERSITY GREATER NOIDA

| VALUE                     | 11.75 CRORE                                                                                                                                                                                           |  |  |  |
|---------------------------|-------------------------------------------------------------------------------------------------------------------------------------------------------------------------------------------------------|--|--|--|
| SITE AREA                 | 2.35 LAKH SQ.FT                                                                                                                                                                                       |  |  |  |
| CLIENT                    | MARUTI EDUCATION TRUST                                                                                                                                                                                |  |  |  |
| SITE<br>LOCATION          | Plot 1, Yamuna Expressway,<br>Sector 17A, Uttar Pradesh                                                                                                                                               |  |  |  |
| DATE                      | Feb 2010 - Dec 2011                                                                                                                                                                                   |  |  |  |
| ASSOCIATED<br>CONSULTANTS | • Mohan Khadse Associates,<br>Noida<br>• TPC, Delhi                                                                                                                                                   |  |  |  |
| HIGHLIGHTS<br>OF PROJECT  | <ul> <li>Construction of G+4 storey<br/>building erected in arc form<br/>with a central atrium covered<br/>with RCC dome</li> <li>Construction of cylindrical<br/>G+4 storey library block</li> </ul> |  |  |  |
| SERVICES<br>PROVIDED      | <ul> <li>Construction of Academic<br/>and Library blocks</li> <li>Balance work of Sports block<br/>and Gate house</li> </ul>                                                                          |  |  |  |

### INDUS International University UNA

| VALUE                     | 8.71 CRORE                                                                                                                                                                                                                                                       |  |  |
|---------------------------|------------------------------------------------------------------------------------------------------------------------------------------------------------------------------------------------------------------------------------------------------------------|--|--|
| SITE AREA                 | 1.45 LAKH SQ.FT.                                                                                                                                                                                                                                                 |  |  |
| CLIENT                    | KARTHA EDUCATION<br>SOCIETY, MUMBAI                                                                                                                                                                                                                              |  |  |
| SITE<br>LOCATION          | Una, Himachal Pradesh,<br>Himachal Pradesh                                                                                                                                                                                                                       |  |  |
| DATE                      | May 2009 - Nov 2010                                                                                                                                                                                                                                              |  |  |
| ASSOCIATED<br>CONSULTANTS | <ul> <li>Mohan Khadse Associates,<br/>Noida</li> <li>TPC, Delhi</li> </ul>                                                                                                                                                                                       |  |  |
| HIGHLIGHTS<br>OF PROJECT  | <ul> <li>Building was constructed in<br/>a hilly terrain which was<br/>challenging for the<br/>excavation of land</li> <li>G+4 storey building<br/>including indoor auditorium</li> <li>Construction on RCC<br/>structure and all finishing<br/>work.</li> </ul> |  |  |
| SERVICE<br>PROVIDED       | Construction of Academic,<br>Indoor auditorium, and<br>Admin buildings, Road work<br>and Gate house                                                                                                                                                              |  |  |