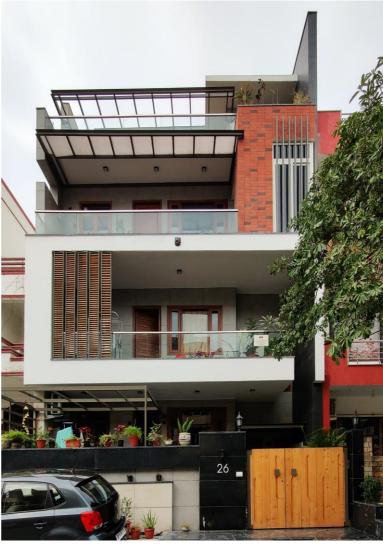

### HOUSE 26, Noida (page 24)

- Renovation design of a 16-year-old residential building into a 5-storey Sustainably conscious designed environment.
- Complete plan and façade renovation.
- The 3 Rs of Sustainability, Reduce, Recycle & Reuse, were followed to the process from designing to execution. Various materials extracted from existing structure like Wood, Steel, Glass and FunderMax.

| VALUE                    | 90 LAKH                                                                                                                                                                                                                                                    |  |  |  |
|--------------------------|------------------------------------------------------------------------------------------------------------------------------------------------------------------------------------------------------------------------------------------------------------|--|--|--|
| SITE AREA                | 6000 SQ.FT.                                                                                                                                                                                                                                                |  |  |  |
| CLIENT                   | MRS. KUSUM LATA                                                                                                                                                                                                                                            |  |  |  |
| SITE<br>LOCATION         | Sector-50, Noida                                                                                                                                                                                                                                           |  |  |  |
| DATE                     | Nov 2018 - Sept 2019                                                                                                                                                                                                                                       |  |  |  |
| ASSOCIATED<br>CONSULTANT | Architect Rajat Kumar Singh                                                                                                                                                                                                                                |  |  |  |
| HIGHLIGHTS<br>OF PROJECT | <ul> <li>Complete plan and façade<br/>renovation</li> <li>Sustainable design with<br/>contemporary facade</li> <li>Reuse of various materials<br/>like Wood, Steel and<br/>FunderMax</li> <li>Use of steel structure to<br/>minimize heat loads</li> </ul> |  |  |  |
| SERVICE<br>PROVIDED      | Design & Build In-house<br>project including all servicing<br>- civil, interior, finishes                                                                                                                                                                  |  |  |  |