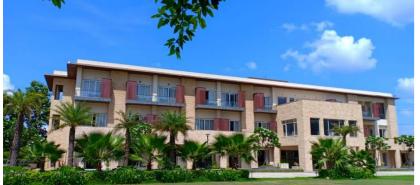

DPS WORLD School Greater Noida

| VALUE                    | 17.27 CRORE                                                                                                                                                                                              |  |  |  |
|--------------------------|----------------------------------------------------------------------------------------------------------------------------------------------------------------------------------------------------------|--|--|--|
| SITE AREA                | 2.35 LAKH SQ.FT                                                                                                                                                                                          |  |  |  |
| CLIENT                   | SUNSHINE EDUCATION<br>SOCIETY                                                                                                                                                                            |  |  |  |
| SITE<br>LOCATION         | HS 57, Knowledge Park 5,<br>Greater Noida West                                                                                                                                                           |  |  |  |
| DATE                     | Nov 2015 - May 2018                                                                                                                                                                                      |  |  |  |
| ASSOCIATED<br>CONSULTANT | Unicraft Design Cell, Noida                                                                                                                                                                              |  |  |  |
| HIGHLIGHTS<br>OF PROJECT | <ul> <li>Block A &amp; B</li> <li>Construction of a very complex building structure due to its intersecting tapering arcs form</li> <li>Construction of Indoor badminton court and auditorium</li> </ul> |  |  |  |

 Indoor swimming pool facility of area approx. 16,000 sq.ft.