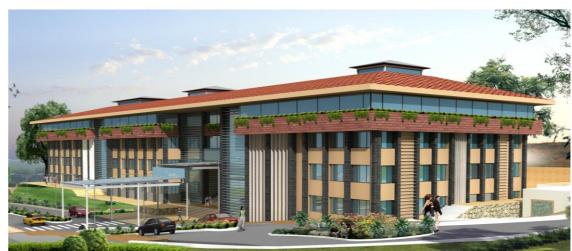

DPS WORLD School Greater Noida

| VALUE                    | 17.27 CRORE                                                                                                                                                                                              |  |  |  |
|--------------------------|----------------------------------------------------------------------------------------------------------------------------------------------------------------------------------------------------------|--|--|--|
| SITE AREA                | 2.35 LAKH SQ.FT                                                                                                                                                                                          |  |  |  |
| CLIENT                   | SUNSHINE EDUCATION<br>SOCIETY                                                                                                                                                                            |  |  |  |
| SITE<br>LOCATION         | HS 57, Knowledge Park 5,<br>Greater Noida West                                                                                                                                                           |  |  |  |
| DATE                     | Nov 2015 - May 2018                                                                                                                                                                                      |  |  |  |
| ASSOCIATED<br>CONSULTANT | Unicraft Design Cell, Noida                                                                                                                                                                              |  |  |  |
| HIGHLIGHTS<br>OF PROJECT | <ul> <li>Block A &amp; B</li> <li>Construction of a very complex building structure due to its intersecting tapering arcs form</li> <li>Construction of Indoor badminton court and auditorium</li> </ul> |  |  |  |

 Indoor swimming pool facility of area approx. 16,000 sq.ft.