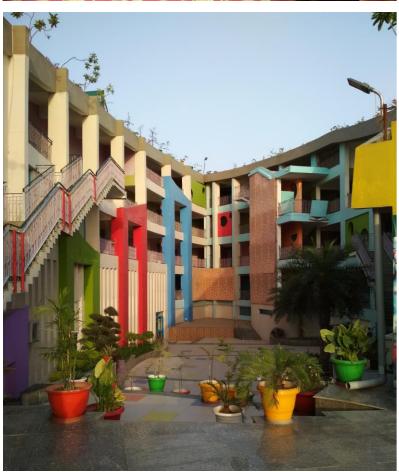

DPS WORLD School Greater Noida

| VALUE                    | 17.27 CRORE                                                                                                                                                                                              |  |  |  |
|--------------------------|----------------------------------------------------------------------------------------------------------------------------------------------------------------------------------------------------------|--|--|--|
| SITE AREA                | 2.35 LAKH SQ.FT                                                                                                                                                                                          |  |  |  |
| CLIENT                   | SUNSHINE EDUCATION<br>SOCIETY                                                                                                                                                                            |  |  |  |
| SITE<br>LOCATION         | HS 57, Knowledge Park 5,<br>Greater Noida West                                                                                                                                                           |  |  |  |
| DATE                     | Nov 2015 - May 2018                                                                                                                                                                                      |  |  |  |
| ASSOCIATED<br>CONSULTANT | Unicraft Design Cell, Noida                                                                                                                                                                              |  |  |  |
| HIGHLIGHTS<br>OF PROJECT | <ul> <li>Block A &amp; B</li> <li>Construction of a very complex building structure due to its intersecting tapering arcs form</li> <li>Construction of Indoor badminton court and auditorium</li> </ul> |  |  |  |

 Indoor swimming pool facility of area approx. 16,000 sq.ft.