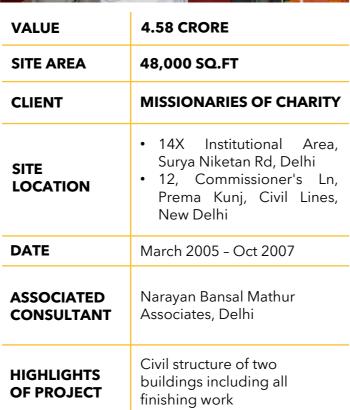

|  |  |  |
| ASSOCIATED<br>CONSULTANT | Bhargava Associates, Delhi                                                                                                                                                                        |  |  |  |
| HIGHLIGHTS<br>OF PROJECT | <ul> <li>Excavation and construction<br/>of double basement<br/>parking lots</li> <li>Construction of multiplex<br/>theatre halls</li> <li>Steel structure dome for<br/>central atrium</li> </ul> |  |  |  |
| SERVICE<br>PROVIDED      | Construction of commercial<br>multiplex mall building with<br>two basement and G+5<br>storey including single<br>screen multiplex at top floor                                                    |  |  |  |

### MISSIONARY OF Charity Delhi



















### BRIJBASI ART Press Pvt. Ltd. Greater Noida

| VALUE                    | 9.27 CRORE                                                                                                                                                                                          |  |  |  |
|--------------------------|-----------------------------------------------------------------------------------------------------------------------------------------------------------------------------------------------------|--|--|--|
| SITE AREA                | 1.28 LAKH SQ.FT.                                                                                                                                                                                    |  |  |  |
| CLIENT                   | BRIJB