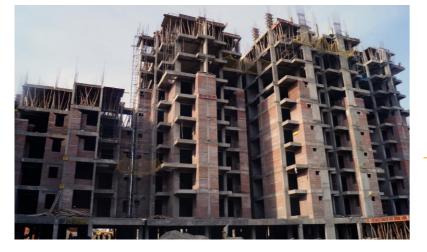

ilding into a 5-storey Sustainably conscious designed environment.
- Complete plan and façade renovation.
- The 3 Rs of Sustainability, Reduce, Recycle & Reuse, were followed to the process from designing to execution. Various materials extracted from existing structure like Wood, Steel, Glass and FunderMax.

### AB TOWER, Noida

- Design of a 16,000 sq.ft. Corporate office building in Noida.
- The 5- storey building has a per floor area of 2750 sq.ft. • Design features include co-working spaces & minimum heat load resulting in energy
- conservation.

### **RAJAT KUMAR SINGH**

**ARCHITECT | DESIGN CONSULTANT** B.Arch., M.Arch.Sc. (University of Sydney, Australia)

rajatkrsingh@live.in

+91-7042241343

in linkedin.com/in/rajatkrsingh

# OUR PRESTIGIOUS PROJECTS

BHARAT CITY Ghaziabad









| VALUE                     | 28.65 CRORE                                                                                                                                                                                                                                                                     |  |  |  |  |
|---------------------------|---------------------------------------------------------------------------------------------------------------------------------------------------------------------------------------------------------------------------------------------------------------------------------|--|--|--|--|
| SITE AREA                 | 3.7 LAKH SQ.FT