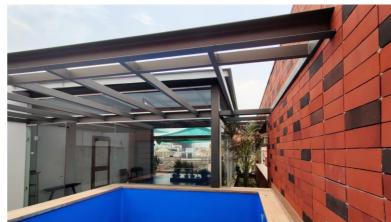

### HOUSE 26, Noida (page 24)

- Renovation design of a 16-year-old residential building into a 5-storey Sustainably conscious designed environment.
- Complete plan and façade renovation.
- The 3 Rs of Sustainability, Reduce, Recycle & Reuse, were followed to the process from designing to execution. Various materials extracted from existing structure like Wood, Steel, Glass and FunderMax.

| VALUE                    | 90 LAKH                                                                                                                                                                                                                                                    |  |  |  |
|--------------------------|------------------------------------------------------------------------------------------------------------------------------------------------------------------------------------------------------------------------------------------------------------|--|--|--|
| SITE AREA                | 6000 SQ.FT.                                                                                                                                                                                                                                                |  |  |  |
| CLIENT                   | MRS. KUSUM LATA                                                                                                                                                                                                                                            |  |  |  |
| SITE<br>LOCATION         | Sector-50, Noida                                                                                                                                                                                                                                           |  |  |  |
| DATE                     | Nov 2018 - Sept 2019                                                                                                                                                                                                                                       |  |  |  |
| ASSOCIATED<br>CONSULTANT | Architect Rajat Kumar Singh                                                                                                                                                                                                                                |  |  |  |
| HIGHLIGHTS<br>OF PROJECT | <ul> <li>Complete plan and façade<br/>renovation</li> <li>Sustainable design with<br/>contemporary facade</li> <li>Reuse of various materials<br/>like Wood, Steel and<br/>FunderMax</li> <li>Use of steel structure to<br/>minimize heat loads</li> </ul> |  |  |  |
| SERVICE<br>PROVIDED      | Design & Build In-house<br>project including all servicing<br>- civil, interior, finishes                                                                                                                                                                  |  |  |  |