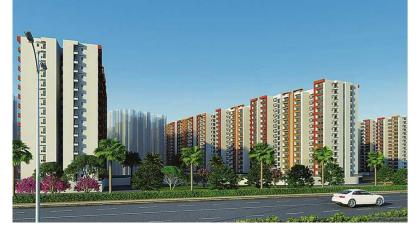

# OUR PRESTIGIOUS PROJECTS

BHARAT CITY Ghaziabad

| VALUE                     | 28.65 CRORE                                                                                                                                                                                                                                                                     |  |  |  |  |
|---------------------------|---------------------------------------------------------------------------------------------------------------------------------------------------------------------------------------------------------------------------------------------------------------------------------|--|--|--|--|
| SITE AREA                 | 3.7 LAKH SQ.FT                                                                                                                                                                                                                                                                  |  |  |  |  |
| CLIENT                    | BCC INFRASTRUCTURE                                                                                                                                                                                                                                                              |  |  |  |  |
| SITE<br>LOCATION          | Loni Mod, Mohan Nagar,<br>Ghaziabad U.P.                                                                                                                                                                                                                                        |  |  |  |  |
| DATE                      | April 2011 - Nov 2014                                                                                                                                                                                                                                                           |  |  |  |  |
| ASSOCIATED<br>CONSULTANTS | • Essteam Surat, Gujrat<br>• Feedback Infra Ltd.                                                                                                                                                                                                                                |  |  |  |  |
| HIGHLIGHTS<br>OF PROJECT  | <ul> <li>Projection of independent cantilever structure followed after every 4 storey.</li> <li>Construction of Stilt +G +13 Storey housing blocks including 1,00,000 sq. ft. of RCC podium</li> <li>Construction of Under ground water tank with booster pump house</li> </ul> |  |  |  |  |
| SERVICES<br>PROVIDED      | Construction of group<br>housing building with stilt,<br>podium and G+14 floors<br>including UGT                                                                                                                                                                                |  |  |  |  |