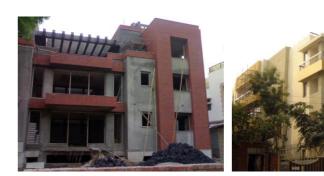

| VALUE                    | 90 LAKH                                                                                                                                                                                                                                                    |  |  |  |
|--------------------------|------------------------------------------------------------------------------------------------------------------------------------------------------------------------------------------------------------------------------------------------------------|--|--|--|
| SITE AREA                | 6000 SQ.FT.                                                                                                                                                                                                                                                |  |  |  |
| CLIENT                   | MRS. KUSUM LATA                                                                                                                                                                                                                                            |  |  |  |
| SITE<br>LOCATION         | Sector-50, Noida                                                                                                                                                                                                                                           |  |  |  |
| DATE                     | Nov 2018 - Sept 2019                                                                                                                                                                                                                                       |  |  |  |
| ASSOCIATED<br>CONSULTANT | Architect Rajat Kumar Singh                                                                                                                                                                                                                                |  |  |  |
| HIGHLIGHTS<br>OF PROJECT | <ul> <li>Complete plan and façade<br/>renovation</li> <li>Sustainable design with<br/>contemporary facade</li> <li>Reuse of various materials<br/>like Wood, Steel and<br/>FunderMax</li> <li>Use of steel structure to<br/>minimize heat loads</li> </ul> |  |  |  |
| SERVICE<br>PROVIDED      | Design & Build In-house<br>project including all servicing<br>- civil, interior, finishes                                                                                                                                                                  |  |  |  |