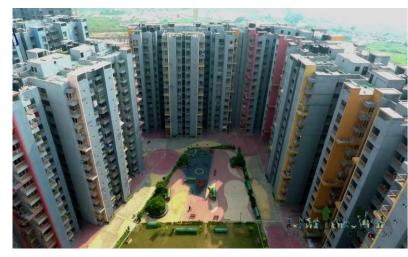

# OUR PRESTIGIOUS PROJECTS

BHARAT CITY Ghaziabad

| VALUE                     | 28.65 CRORE                                                                                                                                                                                                                                                                     |  |  |  |  |
|---------------------------|---------------------------------------------------------------------------------------------------------------------------------------------------------------------------------------------------------------------------------------------------------------------------------|--|--|--|--|
| SITE AREA                 | 3.7 LAKH SQ.FT                                                                                                                                                                                                                                                                  |  |  |  |  |
| CLIENT                    | BCC INFRASTRUCTURE                                                                                                                                                                                                                                                              |  |  |  |  |
| SITE<br>LOCATION          | Loni Mod, Mohan Nagar,<br>Ghaziabad U.P.                                                                                                                                                                                                                                        |  |  |  |  |
| DATE                      | April 2011 - Nov 2014                                                                                                                                                                                                                                                           |  |  |  |  |
| ASSOCIATED<br>CONSULTANTS | • Essteam Surat, Gujrat<br>• Feedback Infra Ltd.                                                                                                                                                                                                                                |  |  |  |  |
| HIGHLIGHTS<br>OF PROJECT  | <ul> <li>Projection of independent cantilever structure followed after every 4 storey.</li> <li>Construction of Stilt +G +13 Storey housing blocks including 1,00,000 sq. ft. of RCC podium</li> <li>Construction of Under ground water tank with booster pump house</li> </ul> |  |  |  |  |
| SERVICES<br>PROVIDED      | Construction of group<br>housing building with stilt,<br>podium and G+14 floors<br>including UGT                                                                                                                                                                                |  |  |  |  |