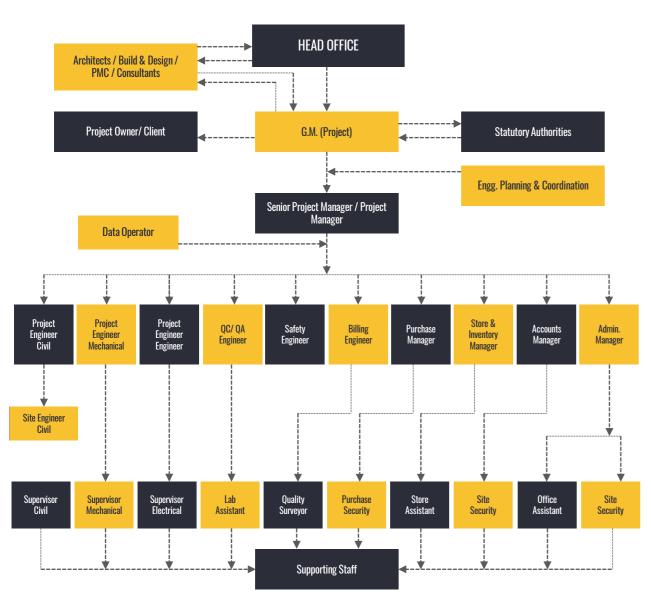

# ORGANOGRAM

Note : The realistic organogram is generally prepared after finalization of scope of work, project duration and site requirements