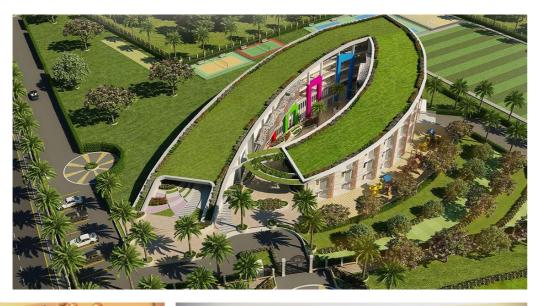

DPS WORLD School Greater Noida

| VALUE                    | 17.27 CRORE                                                                                                                                                                                              |  |  |  |
|--------------------------|----------------------------------------------------------------------------------------------------------------------------------------------------------------------------------------------------------|--|--|--|
| SITE AREA                | 2.35 LAKH SQ.FT                                                                                                                                                                                          |  |  |  |
| CLIENT                   | SUNSHINE EDUCATION<br>SOCIETY                                                                                                                                                                            |  |  |  |
| SITE<br>LOCATION         | HS 57, Knowledge Park 5,<br>Greater Noida West                                                                                                                                                           |  |  |  |
| DATE                     | Nov 2015 - May 2018                                                                                                                                                                                      |  |  |  |
| ASSOCIATED<br>CONSULTANT | Unicraft Design Cell, Noida                                                                                                                                                                              |  |  |  |
| HIGHLIGHTS<br>OF PROJECT | <ul> <li>Block A &amp; B</li> <li>Construction of a very complex building structure due to its intersecting tapering arcs form</li> <li>Construction of Indoor badminton court and auditorium</li> </ul> |  |  |  |

 Indoor swimming pool facility of area approx. 16,000 sq.ft.