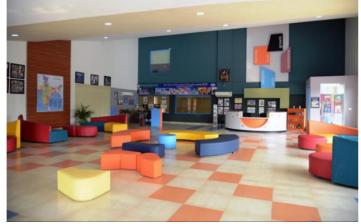

DPS WORLD School Greater Noida

| VALUE                    | 17.27 CRORE                                                                                                                                                                                              |  |  |  |
|--------------------------|----------------------------------------------------------------------------------------------------------------------------------------------------------------------------------------------------------|--|--|--|
| SITE AREA                | 2.35 LAKH SQ.FT                                                                                                                                                                                          |  |  |  |
| CLIENT                   | SUNSHINE EDUCATION<br>SOCIETY                                                                                                                                                                            |  |  |  |
| SITE<br>LOCATION         | HS 57, Knowledge Park 5,<br>Greater Noida West                                                                                                                                                           |  |  |  |
| DATE                     | Nov 2015 - May 2018                                                                                                                                                                                      |  |  |  |
| ASSOCIATED<br>CONSULTANT | Unicraft Design Cell, Noida                                                                                                                                                                              |  |  |  |
| HIGHLIGHTS<br>OF PROJECT | <ul> <li>Block A &amp; B</li> <li>Construction of a very complex building structure due to its intersecting tapering arcs form</li> <li>Construction of Indoor badminton court and auditorium</li> </ul> |  |  |  |

 Indoor swimming pool facility of area approx. 16,000 sq.ft.