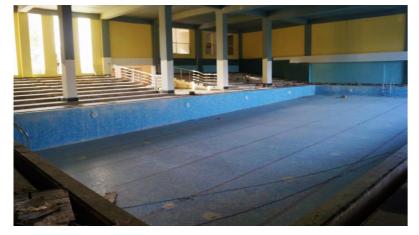

 Indoor swimming pool facility of area approx. 16,000 sq.ft.

| VALUE                    | 6.75 CRORE                                                                                                                                                                                                                                                                                                                                                                                                                                                                                        |  |  |  |
|--------------------------|---------------------------------------------------------------------------------------------------------------------------------------------------------------------------------------------------------------------------------------------------------------------------------------------------------------------------------------------------------------------------------------------------------------------------------------------------------------------------------------------------|--|--|--|
| SITE AREA                | 87500 SQ.FT                                                                                                                                                                                                                                                                                                                                                                                                                                                                                       |  |  |  |
| CLIENT                   | V.R. EDUCATION TRUST                                                                                                                                                                                                                                                                                                                                                                                                                                                                              |  |  |  |
| SITE<br>LOCATION         | Sector - 126, Expressway,<br>Noida                                                                                                                                                                                                                                                                                                                                                                                                                                                                |  |  |  |
| DATE                     | July 2015 - June 2017                                                                                                                                                                                                                                                                                                                                                                                                                                                                             |  |  |  |
| ASSOCIATED<br>CONSULTANT | Unicraft Design Cell, Noida                                                                                                                                                                                                                                                                                                                                                                                                                                                                       |  |  |  |
| HIGHLIGHTS<br>OF PROJECT | <ul> <li>Construction of 5 storey<br/>RCC academic building and<br/>sports block.</li> <li>Construction of a beam<br/>spanning 22mtrs resting on<br/>end to end column with<br/>one way slab design<br/>structure</li> <li>Construction of 16,000<br/>sq.ft. indoor swimming<br/>pool facility</li> <li>Construction of steel<br/>structure covering Indoor<br/>badminton court with a<br/>height of 9 metres</li> <li>Laying of hard Trimix road<br/>for heavy duty bus<br/>movements</li> </ul> |  |  |  |
| SERVICES<br>PROVIDED     | Construction of Academic<br>and Sport Block School<br>Building of Mayoor School,<br>Sector-126 Noida.                                                                                                                                                                                                                                                                                                                                                                                             |  |  |  |