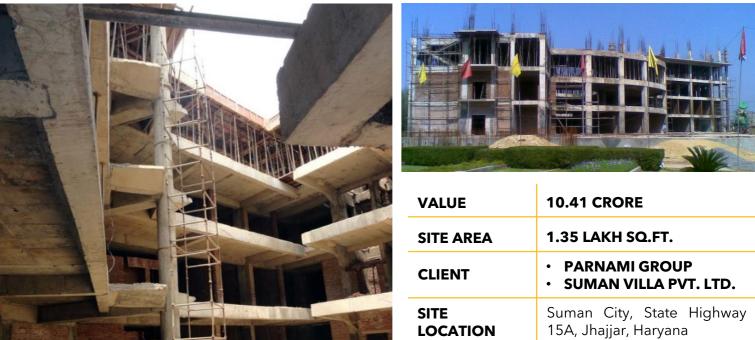

### FIRST CHOICE Mall Jhajjar

| VALUE                    | 10.41 CRORE                                                                                                                                                                                       |  |  |  |
|--------------------------|---------------------------------------------------------------------------------------------------------------------------------------------------------------------------------------------------|--|--|--|
| SITE AREA                | 1.35 LAKH SQ.FT.                                                                                                                                                                                  |  |  |  |
| CLIENT                   | <ul> <li>PARNAMI GROUP</li> <li>SUMAN VILLA PVT. LTD.</li> </ul>                                                                                                                                  |  |  |  |
| SITE<br>LOCATION         | Suman City, State Highway<br>15A, Jhajjar, Haryana                                                                                                                                                |  |  |  |
| DATE                     | Feb 2010 - Nov 2011                                                                                                                                                                               |  |  |  |
| ASSOCIATED<br>CONSULTANT | Bhargava Associates, Delhi                                                                                                                                                                        |  |  |  |
| HIGHLIGHTS<br>OF PROJECT | <ul> <li>Excavation and construction<br/>of double basement<br/>parking lots</li> <li>Construction of multiplex<br/>theatre halls</li> <li>Steel structure dome for<br/>central atrium</li> </ul> |  |  |  |
| SERVICE<br>PROVIDED      | Construction of commercial<br>multiplex mall building with<br>two basement and G+5<br>storey including single<br>screen multiplex at top floor                                                    |  |  |  |