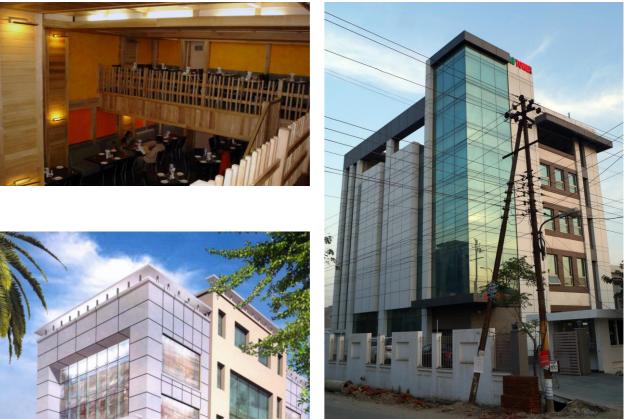

### AB TOWER, Noida

- Design of a 16,000 sq.ft. Corporate office building in Noida.
- The 5- storey building has a per floor area of 2750 sq.ft. • Design features include co-working spaces & minimum heat load resulting in energy
- conservation.