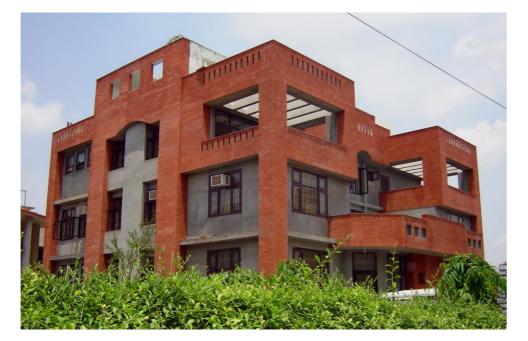

| VALUE                    | 90 LAKH                                                                                                                                                                                                                                                    |  |  |  |
|--------------------------|------------------------------------------------------------------------------------------------------------------------------------------------------------------------------------------------------------------------------------------------------------|--|--|--|
| SITE AREA                | 6000 SQ.FT.                                                                                                                                                                                                                                                |  |  |  |
| CLIENT                   | MRS. KUSUM LATA                                                                                                                                                                                                                                            |  |  |  |
| SITE<br>LOCATION         | Sector-50, Noida                                                                                                                                                                                                                                           |  |  |  |
| DATE                     | Nov 2018 - Sept 2019                                                                                                                                                                                                                                       |  |  |  |
| ASSOCIATED<br>CONSULTANT | Architect Rajat Kumar Singh                                                                                                                                                                                                                                |  |  |  |
| HIGHLIGHTS<br>OF PROJECT | <ul> <li>Complete plan and façade<br/>renovation</li> <li>Sustainable design with<br/>contemporary facade</li> <li>Reuse of various materials<br/>like Wood, Steel and<br/>FunderMax</li> <li>Use of steel structure to<br/>minimize heat loads</li> </ul> |  |  |  |
| SERVICE<br>PROVIDED      | Design & Build In-house<br>project including all servicing<br>- civil, interior, finishes                                                                                                                                                                  |  |  |  |