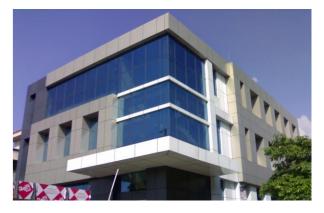

### AB TOWER, Noida

- Design of a 16,000 sq.ft. Corporate office building in Noida.
- The 5- storey building has a per floor area of 2750 sq.ft. • Design features include co-working spaces & minimum heat load resulting in energy
- conservation.